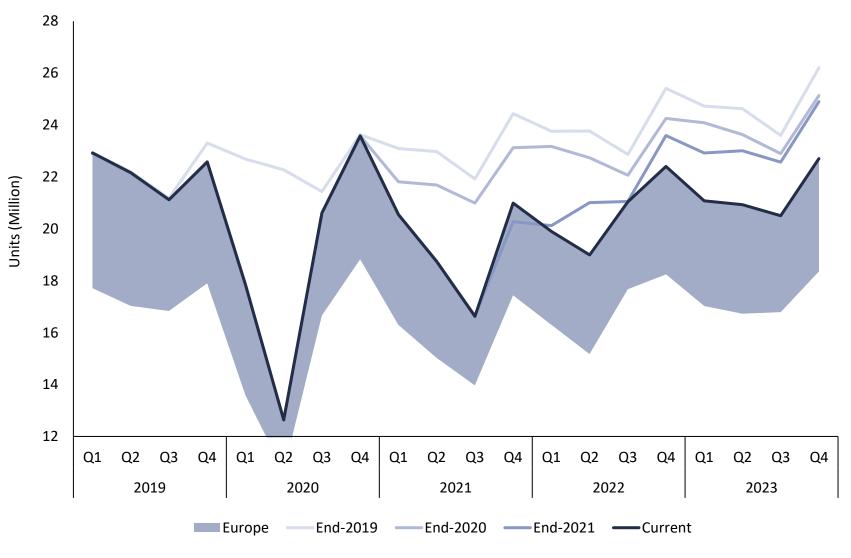

## Can energy prices stop automotive production?

#### **Quarterly Light Duty Vehicle Outlook**