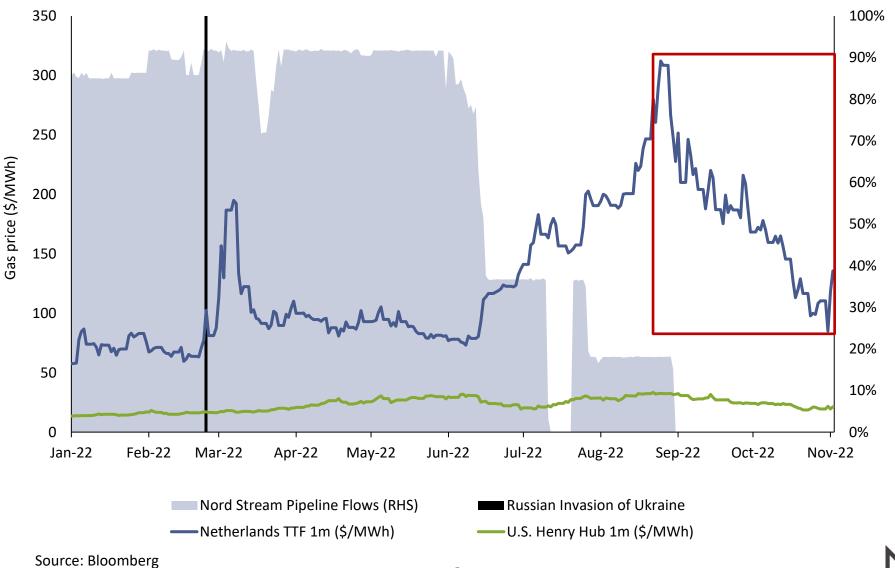

## **Rising energy prices**

Nord Stream Pipeline Flows versus Gas Price

Nord Stream 1 Utilised Capacity