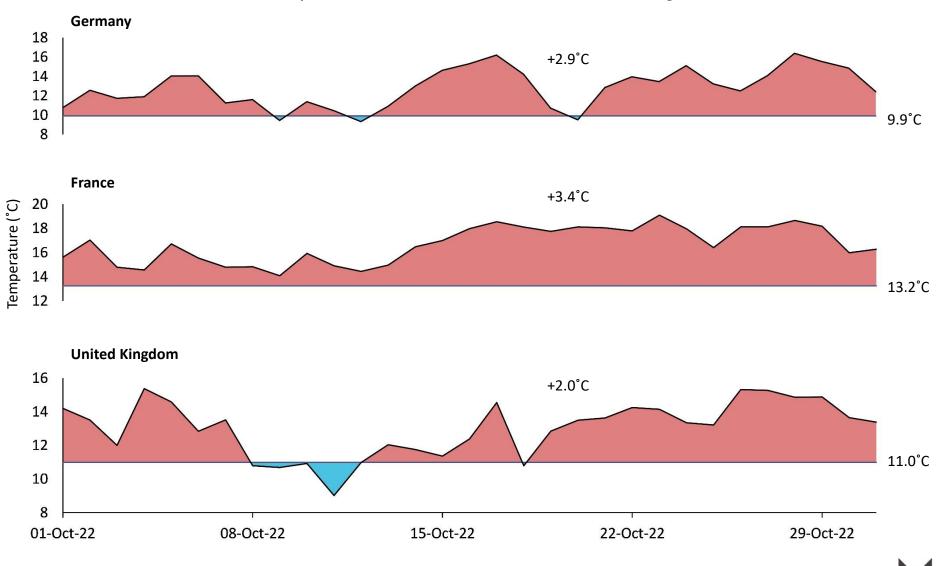

## Mild October for Europe

Temperature in October 2022 versus 30-Year October Average

Source: Weather Services International