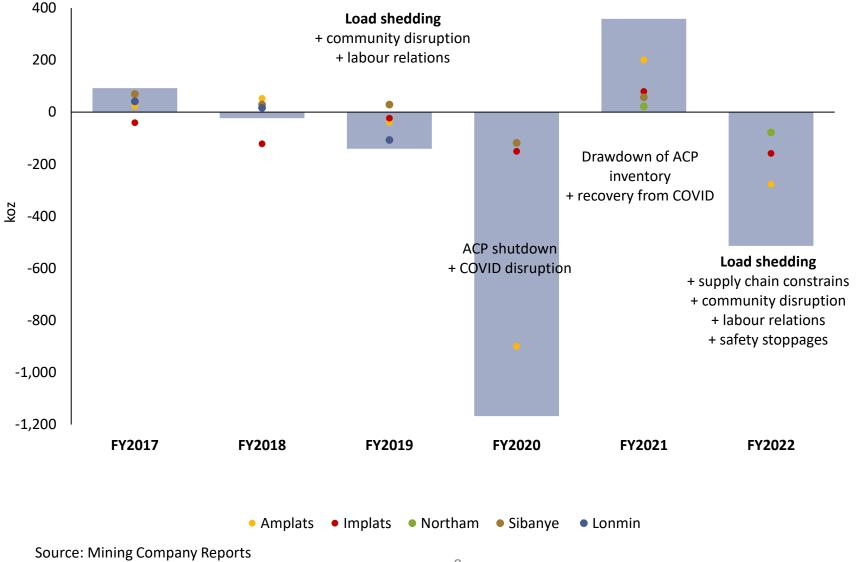

## Load shedding a threat to mine supply?

#### **Mine Production Disruption versus Guidance**