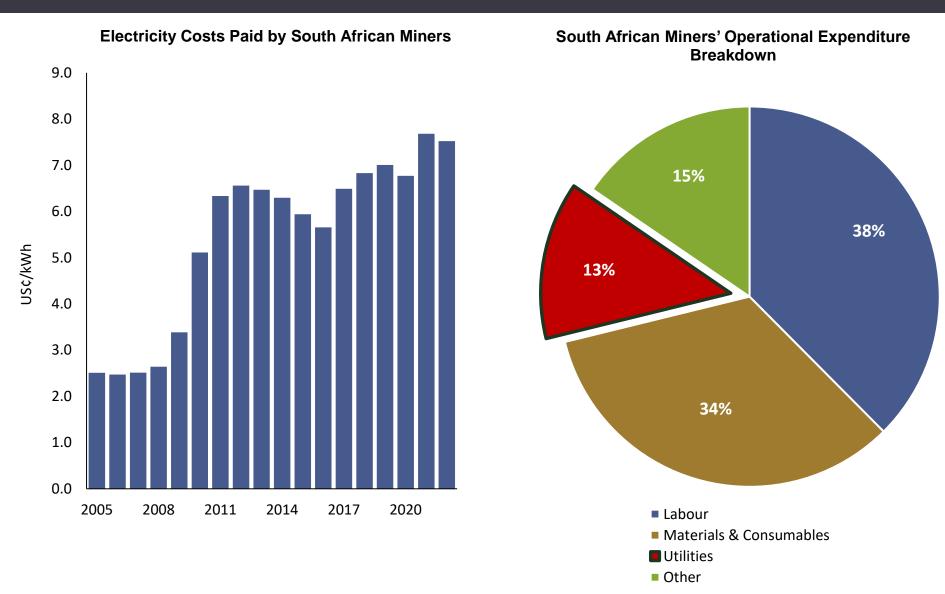

## Metals Focus

Energy crisis widens the supply demand gap IPMI, European Chapter Jacob Smith 14<sup>th</sup> November 2022



## **Rising energy prices**

Nord Stream Pipeline Flows versus Gas Price



Nord Stream 1 Utilised Capacity

## **Rising energy prices**

Nord Stream Pipeline Flows versus Gas Price



Nord Stream 1 Utilised Capacity

## Mild October for Europe

Temperature in October 2022 versus 30-Year October Average



Source: Weather Services International

## Gas storage levels in Europe







## How much load shedding?





GWh (Annual)

Source: Eskom

## **Rising prices impact on South Africa**





## Load shedding a threat to mine supply?

#### **Mine Production Disruption versus Guidance**



## Energy required to produce an ounce of metal





## What does this mean for PGM recycling?

**Historical Secondary Supply and Outlook** 





10

## Can energy prices stop automotive production?

#### **Quarterly Light Duty Vehicle Outlook**





## European contribution to PGM demand





## High energy prices create opportunity

#### Direct hydrogen investments out to 2030



## Final picture

#### PGM Market Balances



■ Platinum ■ Palladium ■ Rhodium

## The Metals Focus Team

Philip Newman, *Managing Director* Charles de Meester, *Managing Director* Neil Meader, Director of Gold and Silver Junlu Liang, Senior Analyst Simon Yau, Consultant – Hong Kong Peter Ryan, Independent Consu