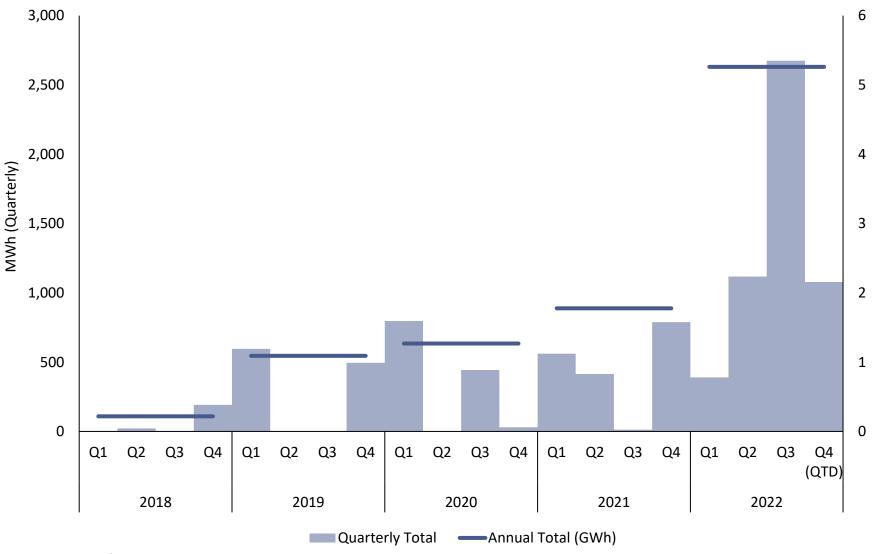

## Metals Focus

Energy crisis widens the supply demand gap IPMI, European Chapter Jacob Smith 14<sup>th</sup> November 2022



## **Rising energy prices**

Nord Stream Pipeline Flows versus Gas Price



Nord Stream 1 Utilised Capacity

## **Rising energy prices**

Nord Stream Pipeline Flows versus Gas Price



Nord Stream 1 Utilised Capacity

## Mild October for Europe

Temperature in October 2022 versus 30-Year October Average



Source: Weather Services International

## Gas storage levels in Europe







## How much load shedding?





GWh (Annual)

Source: Eskom

## **Rising prices impact on South Africa**





## Load shedding a threat to mine supply?

#### **Mine Production Disruption versus Guidance**



## Energy required to produce an ounce of metal





## What does this mean for PGM recycling?

**Historical Secondary Supply and Outlook** 





10

## Can energy prices stop automotive production?

#### **Quarterly Light Duty Vehicle Outlook**





## European contribution to PGM demand





## High energy prices create opportunity

#### Direct hydrogen investments out to 2030



## Final picture

#### PGM Market Balances



■ Platinum ■ Palladium ■ Rhodium

## The Metals Focus Team

Philip Newman, *Managing Director* Charles de Meester, *Managing Director* Neil Meader, Director of Gold and Silver Junlu Liang, Se