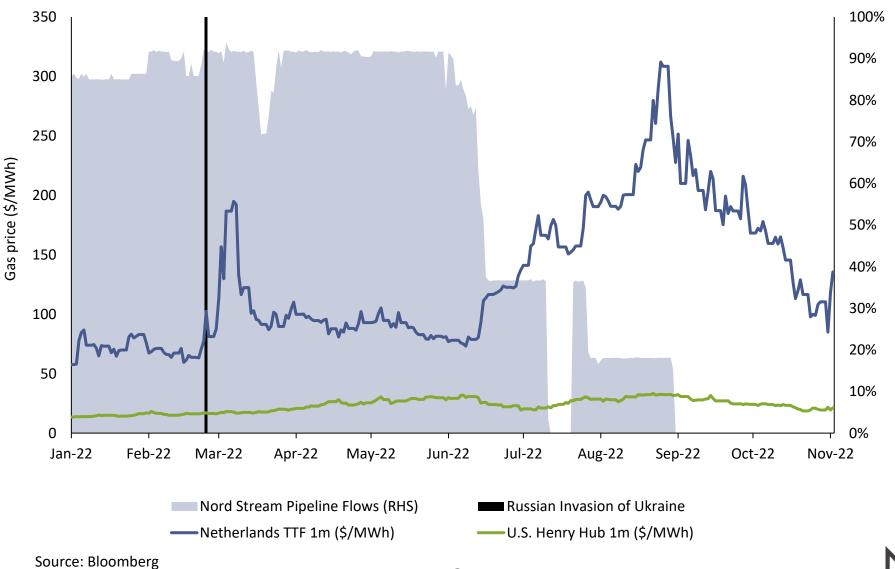

## **Rising energy prices**

Nord Stream Pipeline Flows versus Gas Price

Nord Stream 1 Utilised Capacity