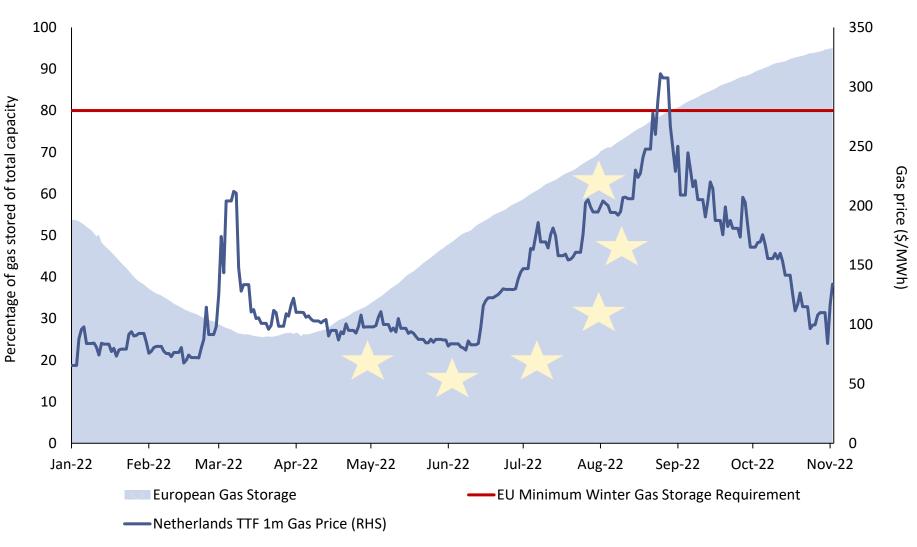

## Metals Focus

Energy crisis widens the supply demand gap IPMI, European Chapter Jacob Smith 14<sup>th</sup> November 2022



## **Rising energy prices**

Nord Stream Pipeline Flows versus Gas Price



Nord Stream 1 Utilised Capacity

## **Rising energy prices**

Nord Stream Pipeline Flows versus Gas Price



Nord Stream 1 Utilised Capacity

## Mild October for Europe

Temperature in October 2022 versus 30-Year October Average



Source: Weather Services International

## Gas storage levels in Europe







## How much load shedding?





GWh (Annual)

Source: Eskom

## **Rising prices impact on South Africa**





## Load shedding a threat to mine supply?

#### **Mine Production Disruption versus Guidance**



## Energy required to produce an ounce of metal





## What does this mean for PGM recycling?

**Historical Secondary Supply and Outlook** 





10

## Can energy prices stop automotive production?

#### **Quarterly Light Duty Vehicle Outlook**





## European contribution to PGM demand





## High energy prices create opportunity

#### Direct hydrogen investments out to 2030



## Final picture

#### PGM Market Balances



■ Platinum ■ Palladium ■ Rhodium

## The Metals Focus Team

Philip Newman, *Managing Director* Charles de Meester, *Managing Director* Neil Meader, Director