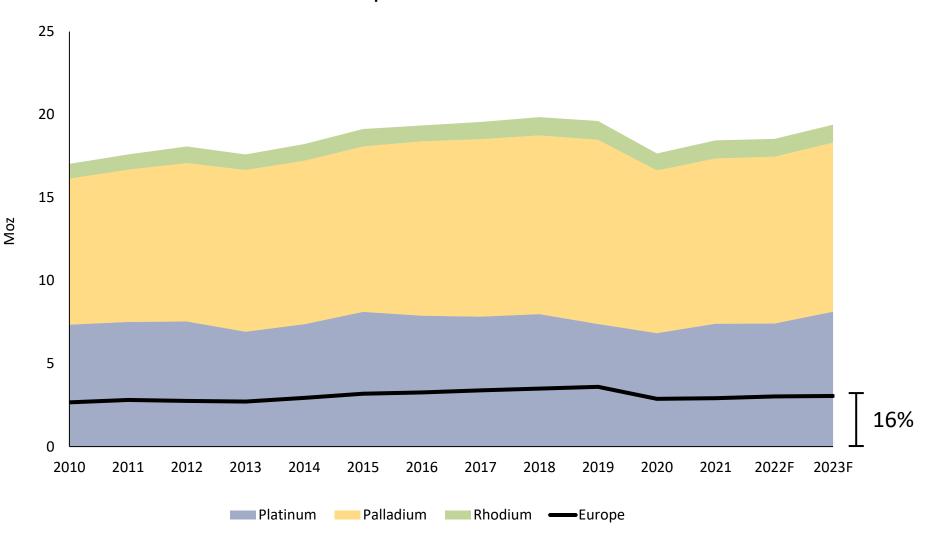

1 Utilised Capacity

## **Rising energy prices**

Nord Stream Pipeline Flows versus Gas Price



Nord Stream 1 Utilised Capacity

## Mild October for Europe

Temperature in October 2022 versus 30-Year October Average



Source: Weather Services International

## Gas storage levels in Europe







## How much load shedding?





GWh (Annual)

Source: Eskom

## **Rising prices impact on South Africa**





## Load shedding a threat to mine supply?

#### **Mine Production Disruption versus Guidance**



## Energy required to produce an ounce of metal





## What does this mean for PGM recycling?

**Historical Secondary Supply and Outlook** 





10

## Can energy prices stop automotive production?

#### **Quarterly Light Duty Vehicle Outlook**





## European contribution to PGM demand





## High energy prices create opportunity

#### Direct hydrogen investments out to 2030



## Final picture

#### PGM Market Balances



■ Platinum ■ Palladium ■ Rhodium

## The Metals Focus Team

Philip Newman, *Managing Director* Charles de Meester, *Managing Director* Neil Meader, Director of Gold and Silver Junlu Liang, Senior Analyst Simon Yau, Consultant – Hong Kong Peter Ryan, Independent Consultant Elvis Chou, Consultant – Taiwan Michael Bedford, Consultant David Gornall, Consultant Neelan Patel, Regional Sales Director Mirian Moreno, Business Manager Erin Coyle, Sales & Marketing Administrator Ghananshu Karekar, Research Associate

Nikos Kavalis, Managing Director – Singapore Adam Webb, *Director of Mine Supply* Wilma Swarts, Director of PGMs Philip Klapwijk, Chief Consultant Chi