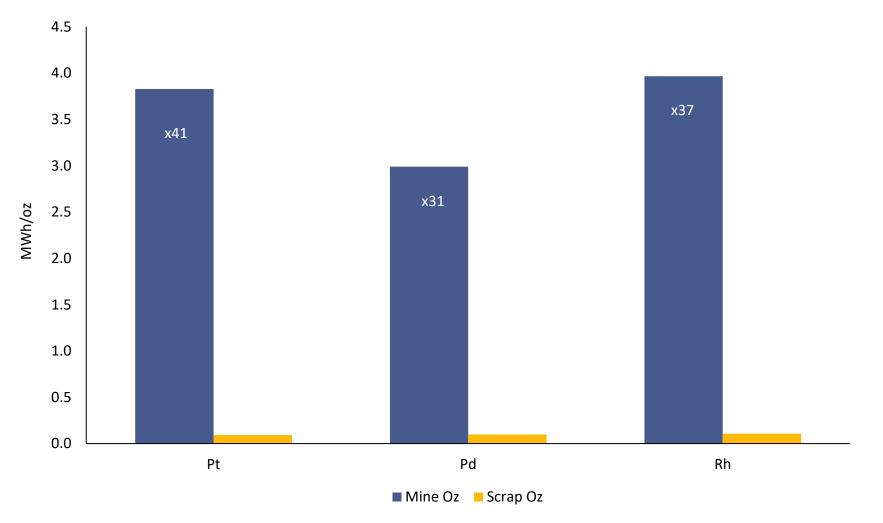

## Metals Focus

Energy crisis widens the supply demand gap IPMI, European Chapter Jacob Smith 14<sup>th</sup> November 2022



## **Rising energy prices**

Nord Stream Pipeline Flows versus Gas Price



Nord Stream 1 Utilised Capacity

## **Rising energy prices**

Nord Stream Pipeline Flows versus Gas Price



Nord Stream 1 Utilised Capacity

## Mild October for Europe

Temperature in October 2022 versus 30-Year October Average



Source: Weather Services International

## Gas storage levels in Europe







## How much load shedding?





GWh (Annual)

Source: Eskom

## **Rising prices impact on South Africa**





## Load shedding a threat to mine supply?

#### **Mine Production Disruption versus Guidance**



## Energy required to produce an ounce of metal





## What does this mean for PGM recycling?

**Historical Secondary Supply and Outlook** 





10

## Can energy prices stop automotive production?

#### **Quarterly Light Duty Vehicle Outlook**





## European contribution to PGM demand





## High energy prices create opportunity

#### Direct hydrogen investments out to 2030



## Final picture

#### PGM Market Balances



■ Platinum ■ Palladium ■ Rhodium

## The Metals Focus Team

Philip Newman, *Managing Director* Charles de Meester, *Managing Director* Neil Meader, Director of Gold and Silver Junlu Liang, Senior Analyst Simon Yau, Consultant – Hong Kong Peter Ryan, Independent Consultant Elvis Chou, Consultant – Taiwan Michael Bedford, Consultant David Gornall, Consultant Neelan Patel, Regional Sales Director Mirian Moreno, Business